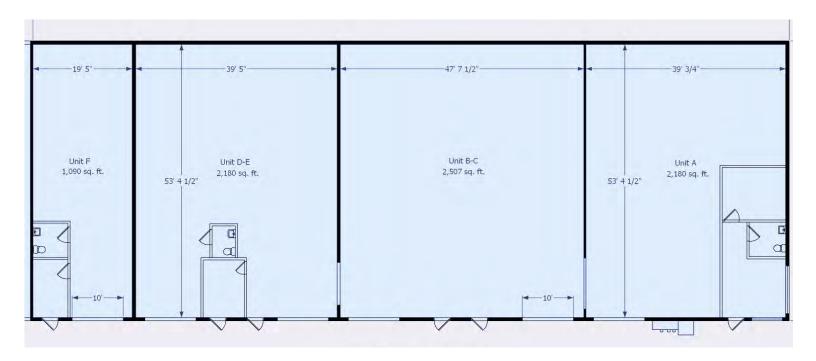

Units A-C and D-E both feature small offices and a private restroom. There are roll ups between each unit making the configuration easy for a tenant looking to occupy the entire space.

| ADDICESS      | 1/- 31 |
|---------------|--------|
| 920 Units A-C | 4,687  |
| 920 Units D-E | 2,180  |
| 920 Units A-E | 6,867  |
| 920 Units A-E | 6,867  |

+/- SF

920 Units A-F 7,957 920 Unit F 1,090