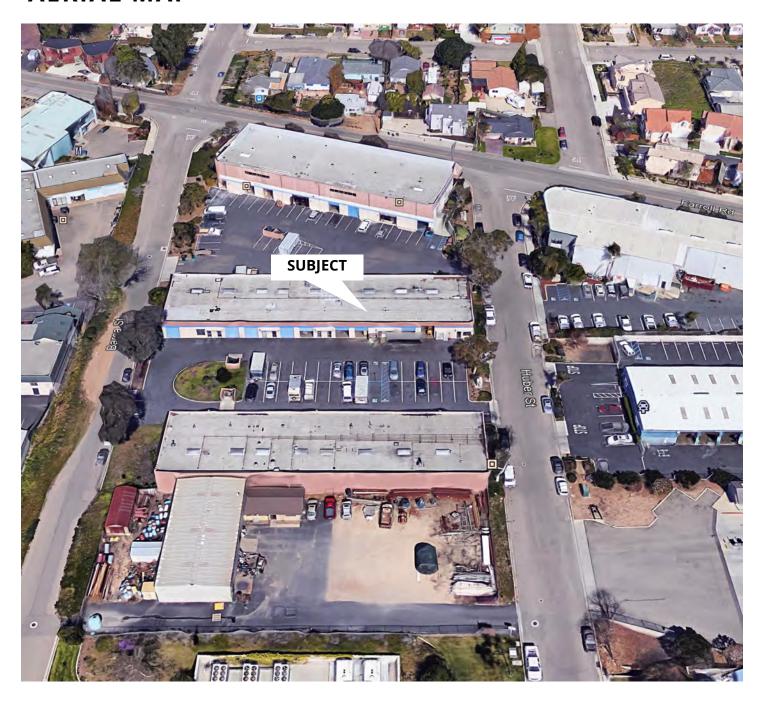

ll offices and a private restroom. There are roll ups between each unit making the configuration easy for a tenant looking to occupy the entire space.

| ADDICESS      | 1/- 31 |
|---------------|--------|
| 920 Units A-C | 4,687  |
| 920 Units D-E | 2,180  |
| 920 Units A-E | 6,867  |
| 920 Units A-E | 6,867  |

+/- SF

920 Units A-F 7,957 920 Unit F 1,090

#### **OVERVIEW:**

**ADDRESS** 

Pricing: \$1.60 Gross

Year Built: 1985

Construction: Concrete block

Roll Up Doors: 6

Power: 3 Phase, 600 amps

Clear Height: 14 feet Parking Stalls: 12



#### **Jason Hart**

Broker/Owner DRE 01334694

Mobile 805.709.6491

Email jason@hartcre.com

#### **Taylor Castanon**

Associate DRE 02113056

Mobile 805.440.7748

Email taylor@hartcre.com

# ± 1,090 to ± 7,957 SF For Lease

### **AERIAL MAP**