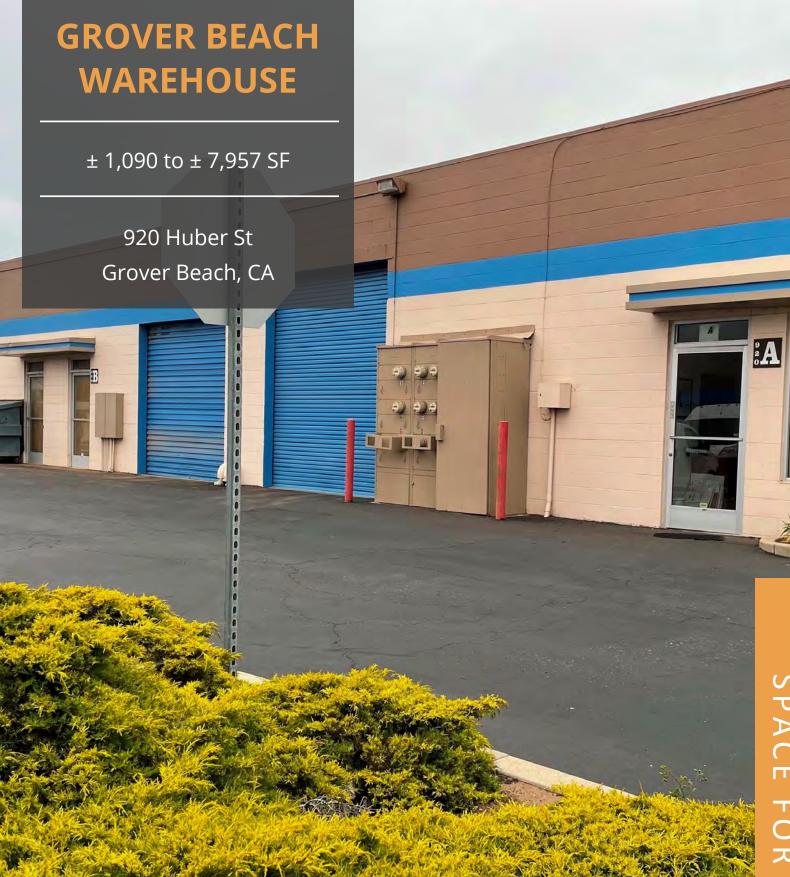

## ± 1,090 to ± 7,957 SF For Lease

#### **SUMMARY:**

These industrial zoned warehouse units have been connected to city sewer and are zoned for a variety of manufacturing and industrial uses. Ownership will lease units A-C together, but could deliver all 7,957 sq ft as well.

#### **OVERVIEW:**

**ADDRESS** 

Pricing: \$1.60 Gross

Year Built: 1985

Construction: Concrete block

Roll Up Doors: 6

Power: 3 Phase, 600 amps

Clear Height: 14 feet Parking Stalls: 12